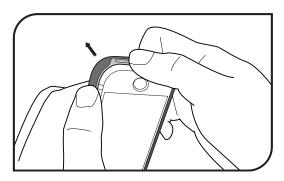

## **ASSEMBLE**

1. The Inception Case for iPhone 7/7 Plus is made up of two parts: a TPU body with a hard backplate and a PC bumper.

2. Apply the PC bumper onto the TPU body in the same way as shown in the image.

3. Snap PC bumper onto TPU body.

4. Ensure all the buttons and ports are aligned.