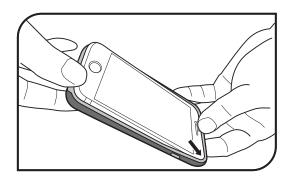

## REMOVAL

(Ensure that you complete the removal on a soft surface, such as your bed)

1. Push the bottom corner of the case off of the iPhone.

2. Slowly pop off the other corner on the other side.

3. Carefully remove the case off of your iPhone.