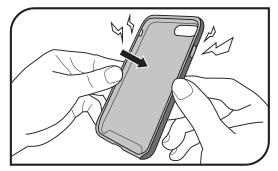

## REMOVAL

(Ensure that you complete the removal on a soft surface, such as your bed)

1. Push the bottom corner of the case off of the iPhone.

2. Slowly pop off the other corner on the other side.

3. Carefully remove the case off of your iPhone.