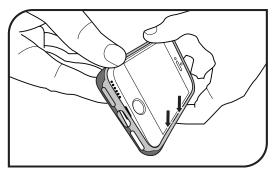

## INSTALLATION

1. Starting from the top right hand corner, install the iPhone into the case.

2. Begin to push the left side of the iPhone into the case.

3. Ensure the iPhone is snug in the case.