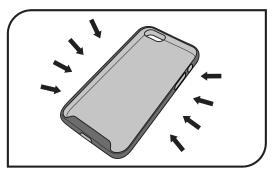

## INSTALLATION

1. Starting from the top right hand corner, install the iPhone into the case.

2. Begin to push the left side of the iPhone into the case.

3. Ensure the iPhone is snug in the case.