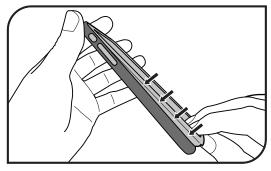

3. Snap PC bumper onto TPU body.

4. Ensure all the buttons and ports are aligned.