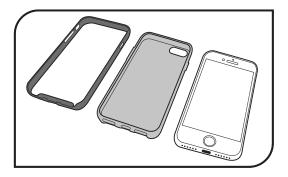

## **ASSEMBLE**

1. The Inception Case for iPhone 7/7 Plus is made up of two parts: a TPU body with a hard backplate and a PC bumper.

2. Apply the PC bumper onto the TPU body in the same way as shown in the image.

3. Snap PC bumper onto TPU body.

4. Ensure all the buttons and ports are aligned.