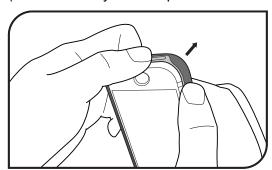

## **ASSEMBLE**

1. The Inception Case for iPhone 7/7 Plus is made up of two parts: a TPU body with a hard backplate and a PC bumper.

2. Apply the PC bumper onto the TPU body in the same way as shown in the image.

3. Snap PC bumper onto TPU body.

4. Ensure all the buttons and ports are aligned.